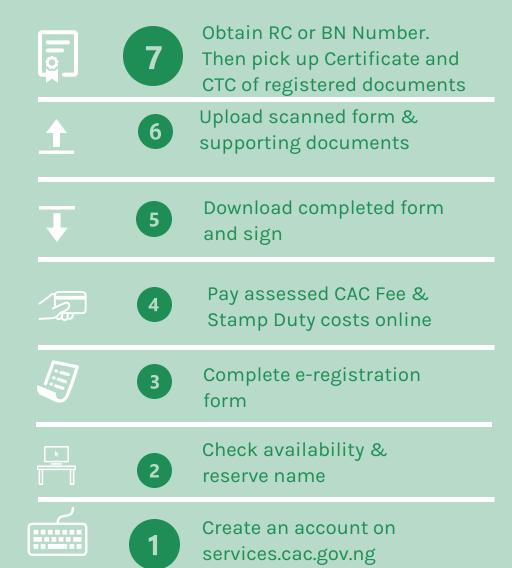

Sign up on the NEPC website (www.nepc.gov.ng)

Complete e-registration & pay for a new certificate

Get exporter registration certificate