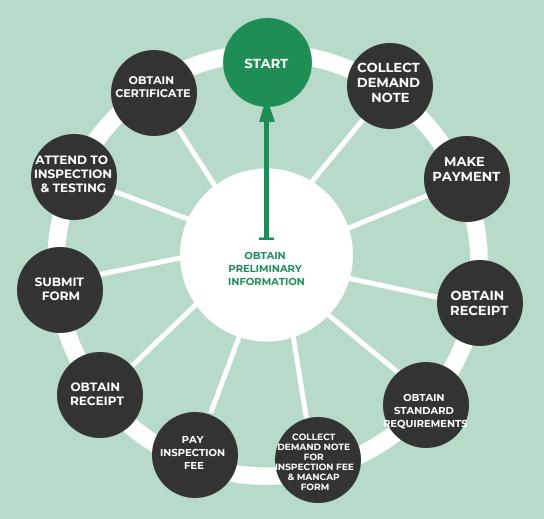

How-To Guide on Business Registration & Compliance in Nigeria

Obtain certificate

5 Attend inspection advisory

4 Submit application

3 Obtain receipt

Obtain debit note & pay inspection fee

Request advisory information